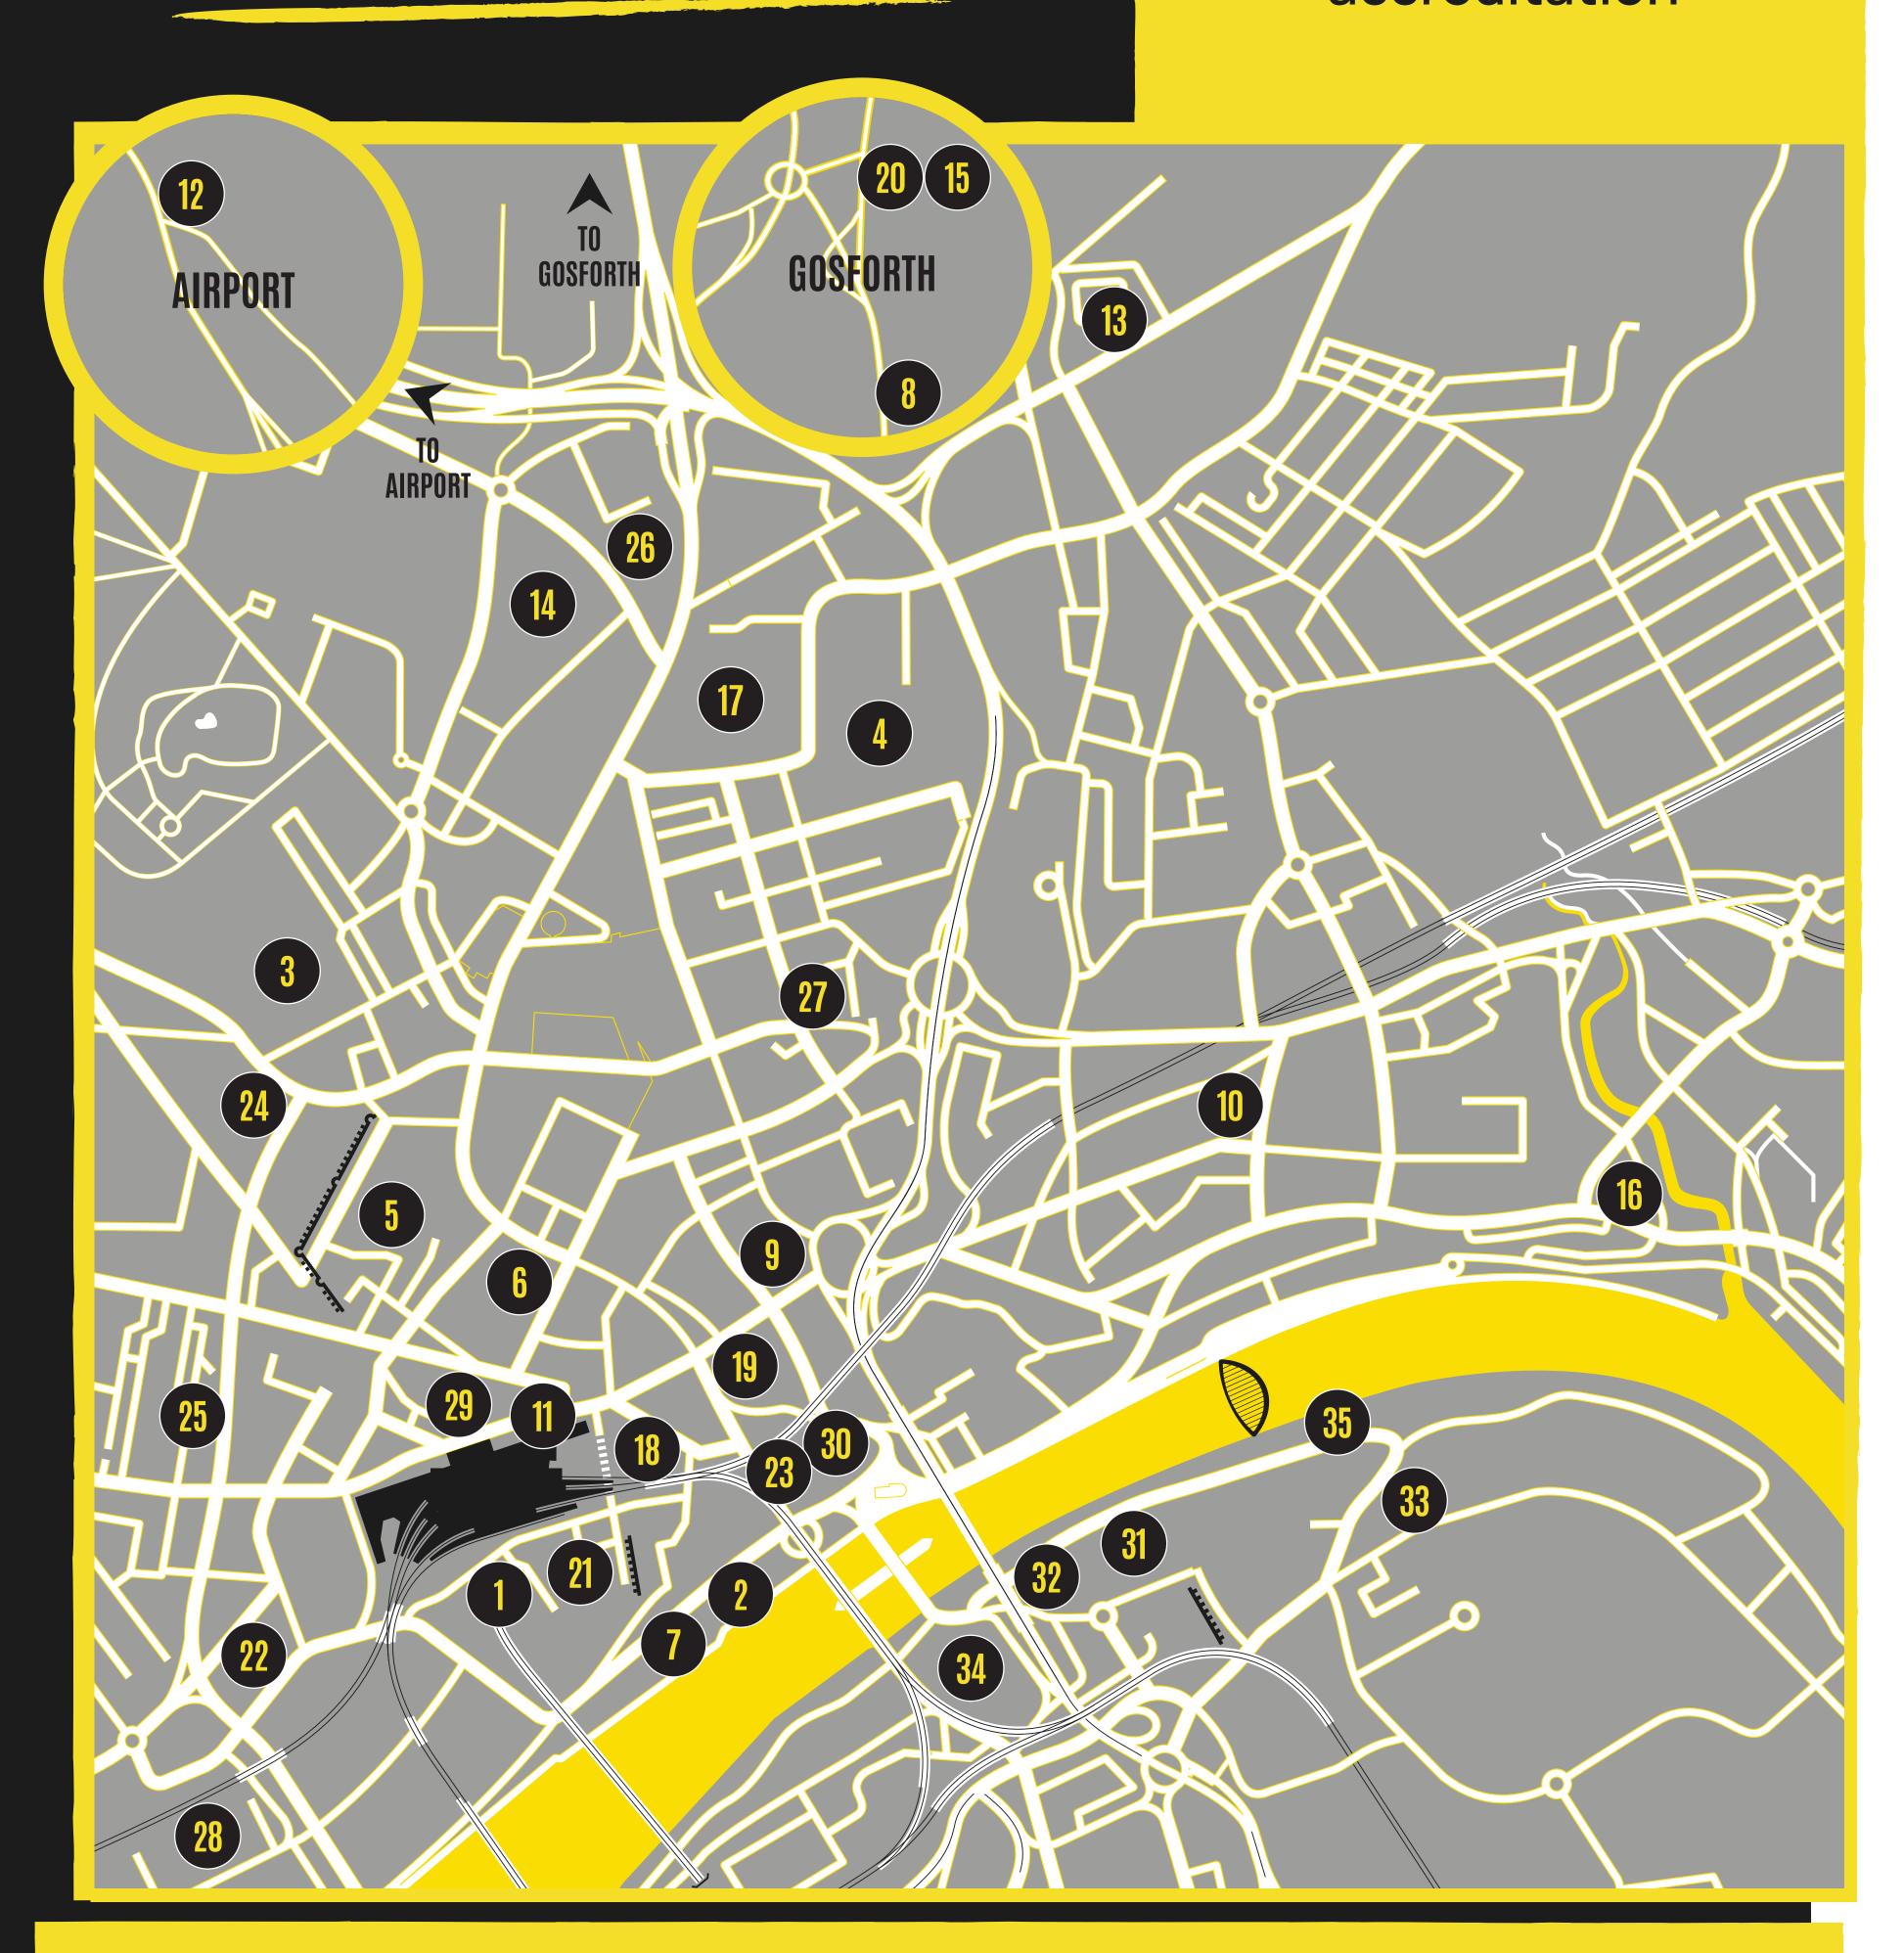

## Tyne to get back to

35 venues in NewcastleGateshead with AIM Secure accreditation

## **VENUE KEY**

- 1 Crowne Plaza Hotel Stephenson Quarter
- 2 INNSiDE by Melia
- **3** Newcastle United FC
- **4** Northumbria University
- 5 Blackfriars Restaurant
- 6 Maldron Hotel
- 7 Copthorne Hotel
- **8** Great North Hotel
- 9 Grey Street Hotel
- 10 Staybridge Suites
- 11 Royal Station Hotel
- 12 DoubleTree Newcastle Airport

- 13 Holiday Inn Jesmond
- 14 Newcastle University
- 15 Newcastle Racecourse
- 16 Hotel Du Vin
- 17 Newcastle Civic Centre
- 18 The Common Room
- 19 Newcastle Cathedral
- 20 Grand Gosforth Park Hotel
- 21 Boiler Shop
- 22 Jurys Inn Newcastle
- 23 Newcastle Castle
- 24 Sandman Signature Newcastle

- **25** Discovery Museum
- **26** Great North Museum: Hancock
- 27 Laing Art Gallery
- 28 Utilita Arena
- 29 County Hotel
- 30 Vermont Hotel
- 31 Sage Gateshead32 St Marys Heritage Centre
- Ramada Encore NewcastleGateshead
- 34 Hilton Newcastle Gateshead
- 35 Jurys Inn NewcastleGateshead Quays